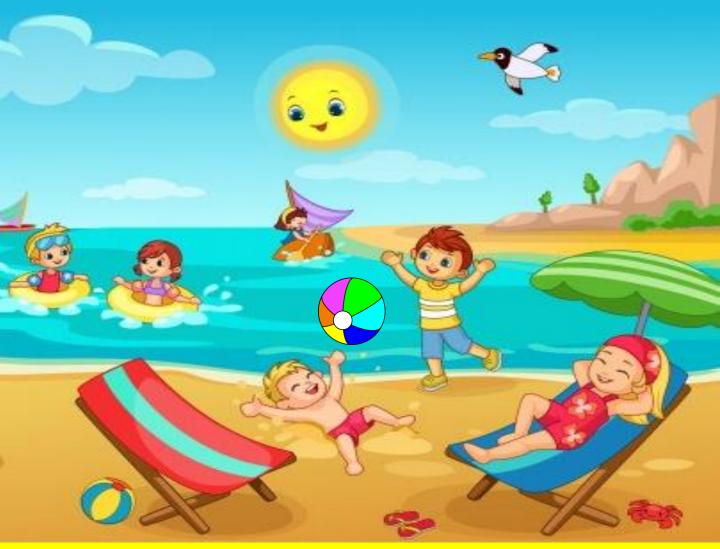

## LA BAMBINA

# **SPALMA**

#### LA CREMA SOLARE

COSTRUISCONO UN CASTELLO DI SABBIA

CON

SECCHIELLO E PALETTA

LA BAMBINA

**IL GELATO** 

PRENDERE IL SOLE

**SOPRA** 

L'ASCIUGAMANO

#### **I BAMBINI**

## **NUOTANO**

#### CON

## IL SALVAGENTE

REMA

**SOPRA** 

**BARCA** 

**IL BAMBINO** 

SCHIZZA

## LA BAMBINA

LE CONCHIGLIE

**IL BAMBINO** 

CORRE

CON

L'AQUILONE

Il materiale si può visualizzare, scaricare, stampare e condividere gratuitamente.

E' vietato effettuare modifiche, eliminare i loghi di provenienza e dicitura di autorizzazione all'utilizzo dei simboli Arasaac, riprodurlo in modo parziale o utilizzarlo all'interno di altri progetti.