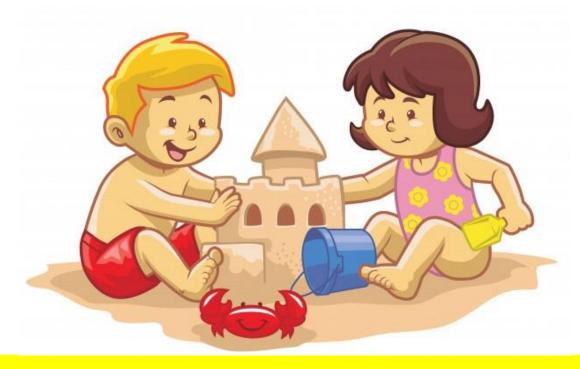

## LA BAMBINA

# **SPALMA**

#### LA CREMA SOLARE

COSTRUISCONO UN CASTELLO DI SABBIA

CON

SECCHIELLO E PALETTA

LA BAMBINA

**IL GELATO** 

PRENDERE IL SOLE

**SOPRA** 

L'ASCIUGAMANO