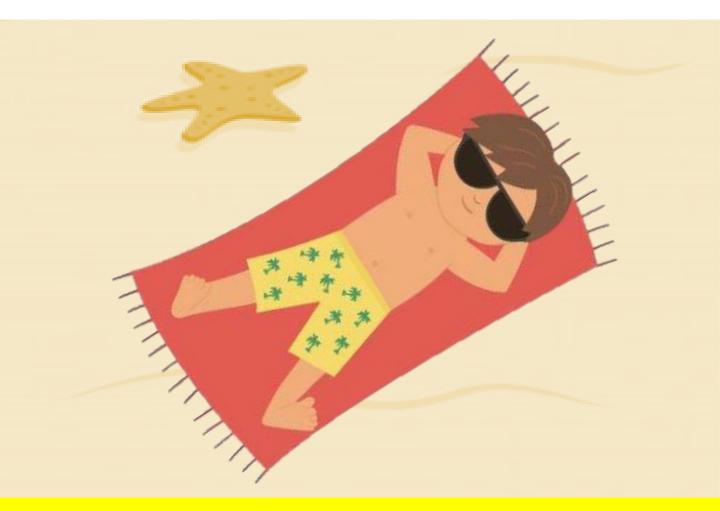

#### LA CREMA SOLARE

COSTRUISCONO UN CASTELLO DI SABBIA

CON

SECCHIELLO E PALETTA

LA BAMBINA

**IL GELATO** 

PRENDERE IL SOLE

**SOPRA** 

L'ASCIUGAMANO