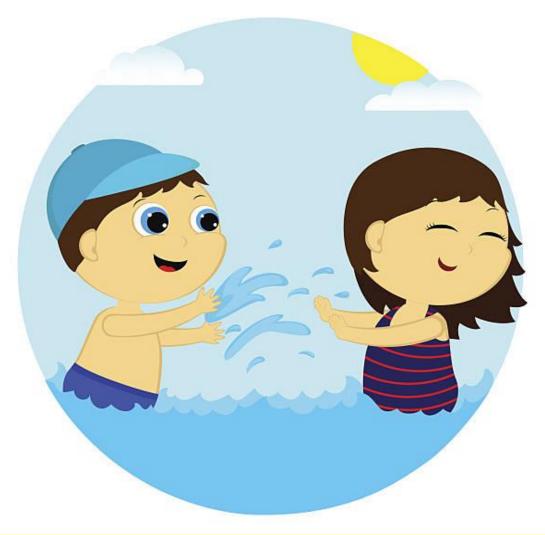

#### **I BAMBINI**

## **NUOTANO**

#### CON

## IL SALVAGENTE

REMA

**SOPRA** 

**BARCA** 

**IL BAMBINO** 

SCHIZZA