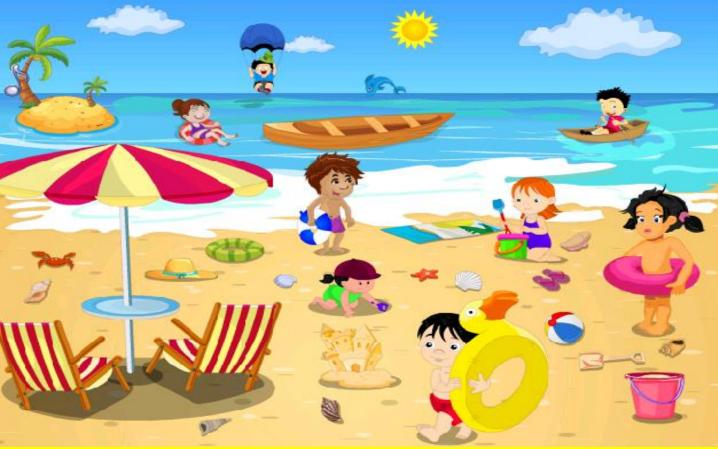

COSTRUIAMO LE FRASI









































































•The pictograms used are property of Aragon Government and have been created by Sergio Palao to ARASAAC (<a href="http://arasaac.org">http://arasaac.org</a>) which distribute them under Creative Commons License (BY-NC-SA)









































CON





LA PALLA



## LA BAMBINA



# **SPALMA**



#### LA CREMA SOLARE















COSTRUISCONO UN CASTELLO DI SABBIA



CON



SECCHIELLO E PALETTA



LA BAMBINA







**IL GELATO** 











PRENDERE IL SOLE



**SOPRA** 



L'ASCIUGAMANO



#### **I BAMBINI**





## **NUOTANO**



#### CON



## IL SALVAGENTE











REMA



**SOPRA** 



**BARCA**