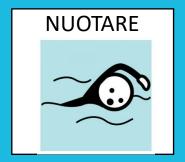

#### **I BAMBINI**

## **NUOTANO**

#### CON

## IL SALVAGENTE

REMA

**SOPRA** 

**BARCA** 

**IL BAMBINO** 

SCHIZZA