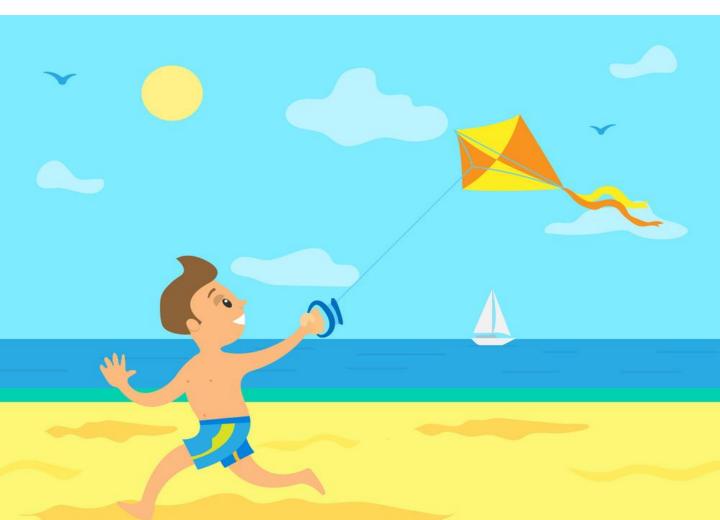

## LA BAMBINA

LE CONCHIGLIE

**IL BAMBINO** 

CORRE

CON

L'AQUILONE

Il materiale si può visualizzare, scaricare, stampare e condividere gratuitamente.

E' vietato effettuare modifiche, eliminare i loghi di provenienza e dicitura di autorizzazione all'utilizzo dei simboli Arasaac, riprodurlo in modo parziale o utilizzarlo all'interno di altri progetti.