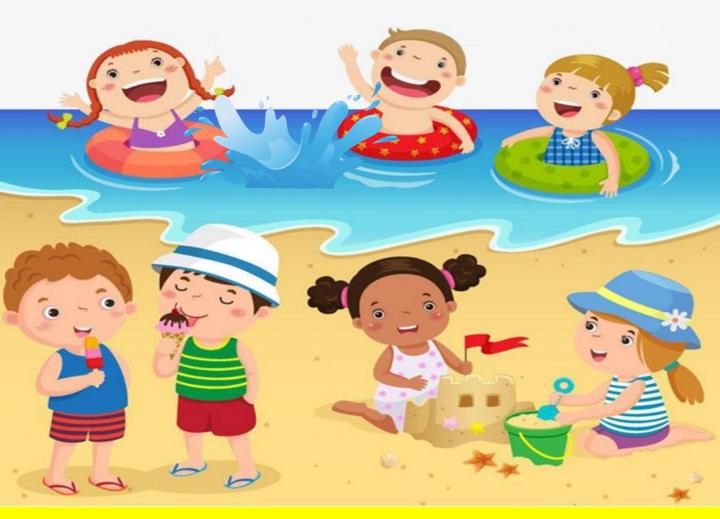

#### **I BAMBINI**

## **NUOTANO**

## IL SALVAGENTE

REMA

**SOPRA** 

**BARCA** 

**IL BAMBINO** 

SCHIZZA

## LA BAMBINA

LE CONCHIGLIE

**IL BAMBINO** 

CORRE

CON

L'AQUILONE

Il materiale si può visualizzare, scaricare, stampare e condividere gratuitamente.

E' vietato effettuare modifiche, eliminare i loghi di provenienza e dicitura di autorizzazione all'utilizzo dei simboli Arasaac, riprodurlo in modo parziale o utilizzarlo all'interno di altri progetti.