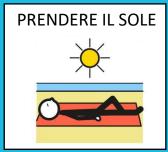

#### LA CREMA SOLARE

COSTRUISCONO UN CASTELLO DI SABBIA

CON

SECCHIELLO E PALETTA

LA BAMBINA

**IL GELATO** 

PRENDERE IL SOLE

**SOPRA** 