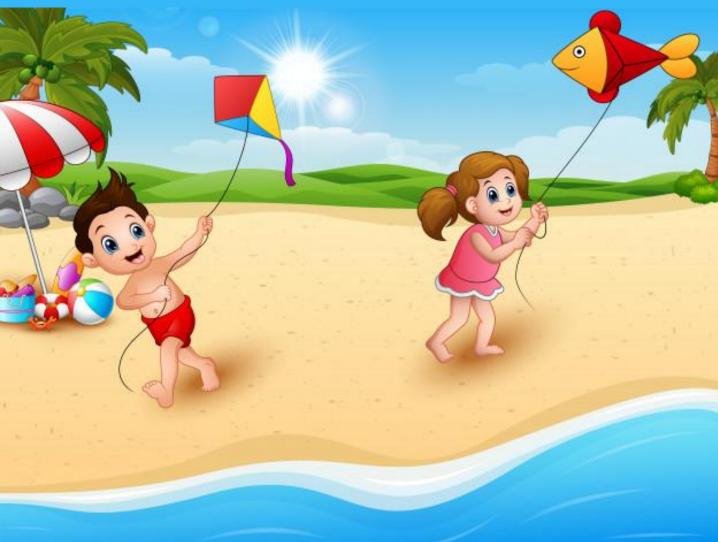

## LA BAMBINA

LE CONCHIGLIE

**IL BAMBINO** 

CORRE

CON

L'AQUILONE

Il materiale si può visualizzare, scaricare, stampare e condividere gratuitamente.

E' vietato effettuare modifiche, eliminare i loghi di provenienza e dicitura di autorizzazione all'utilizzo dei simboli Arasaac, riprodurlo in modo parziale o utilizzarlo all'interno di altri progetti.