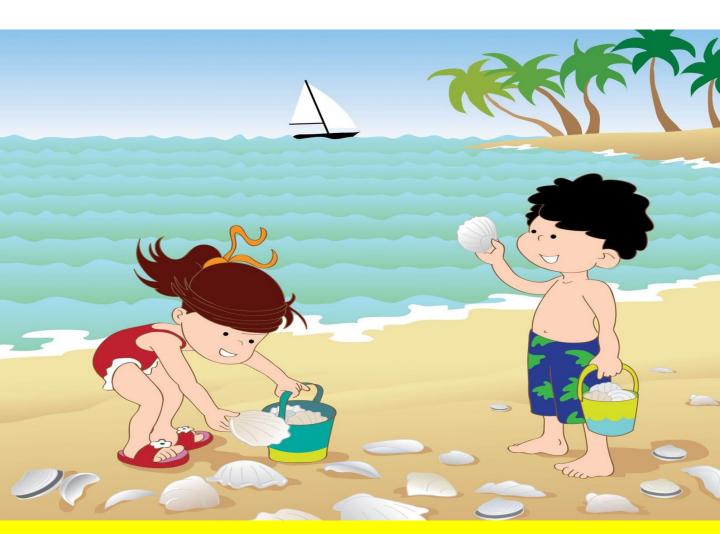

## LA BAMBINA

LE CONCHIGLIE

**IL BAMBINO** 

CORRE

CON

L'AQUILONE

Il materiale si può visualizzare, scaricare, stampare e condividere gratuitamente.

E' vietato effettuare modifiche, eliminare i loghi di provenienza e dicitura di autorizzazione all'utilizzo dei simboli Arasaac, riprodurlo in modo parziale o utilizzarlo all'interno di altri progetti.