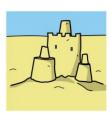

#### LA CREMA SOLARE

COSTRUISCONO UN CASTELLO DI SABBIA

CON

SECCHIELLO E PALETTA

LA BAMBINA

**IL GELATO** 

PRENDERE IL SOLE

**SOPRA** 