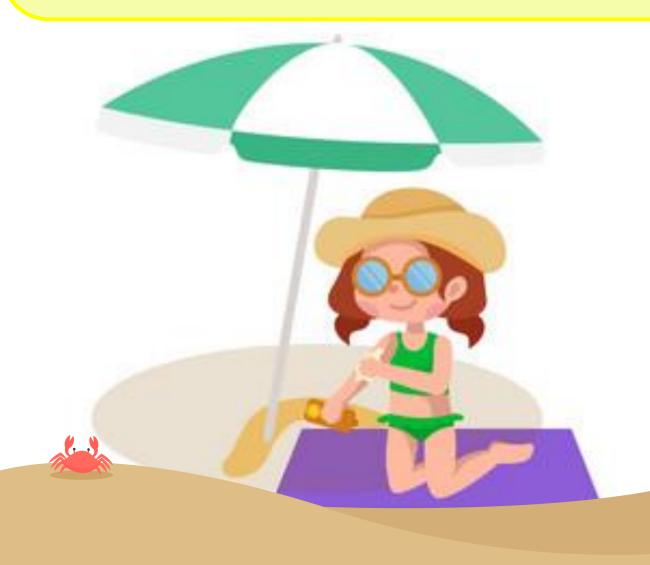

# **SPALMA**

#### LA CREMA SOLARE

COSTRUISCONO UN CASTELLO DI SABBIA

CON

SECCHIELLO E PALETTA

LA BAMBINA

**IL GELATO** 

PRENDERE IL SOLE

**SOPRA** 