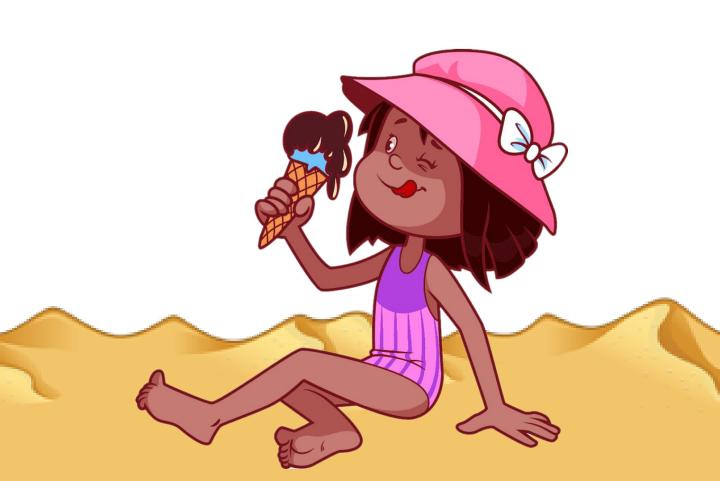

## LA BAMBINA

# **SPALMA**

#### LA CREMA SOLARE

COSTRUISCONO UN CASTELLO DI SABBIA

CON

SECCHIELLO E PALETTA

LA BAMBINA

**IL GELATO** 

PRENDERE IL SOLE

**SOPRA** 